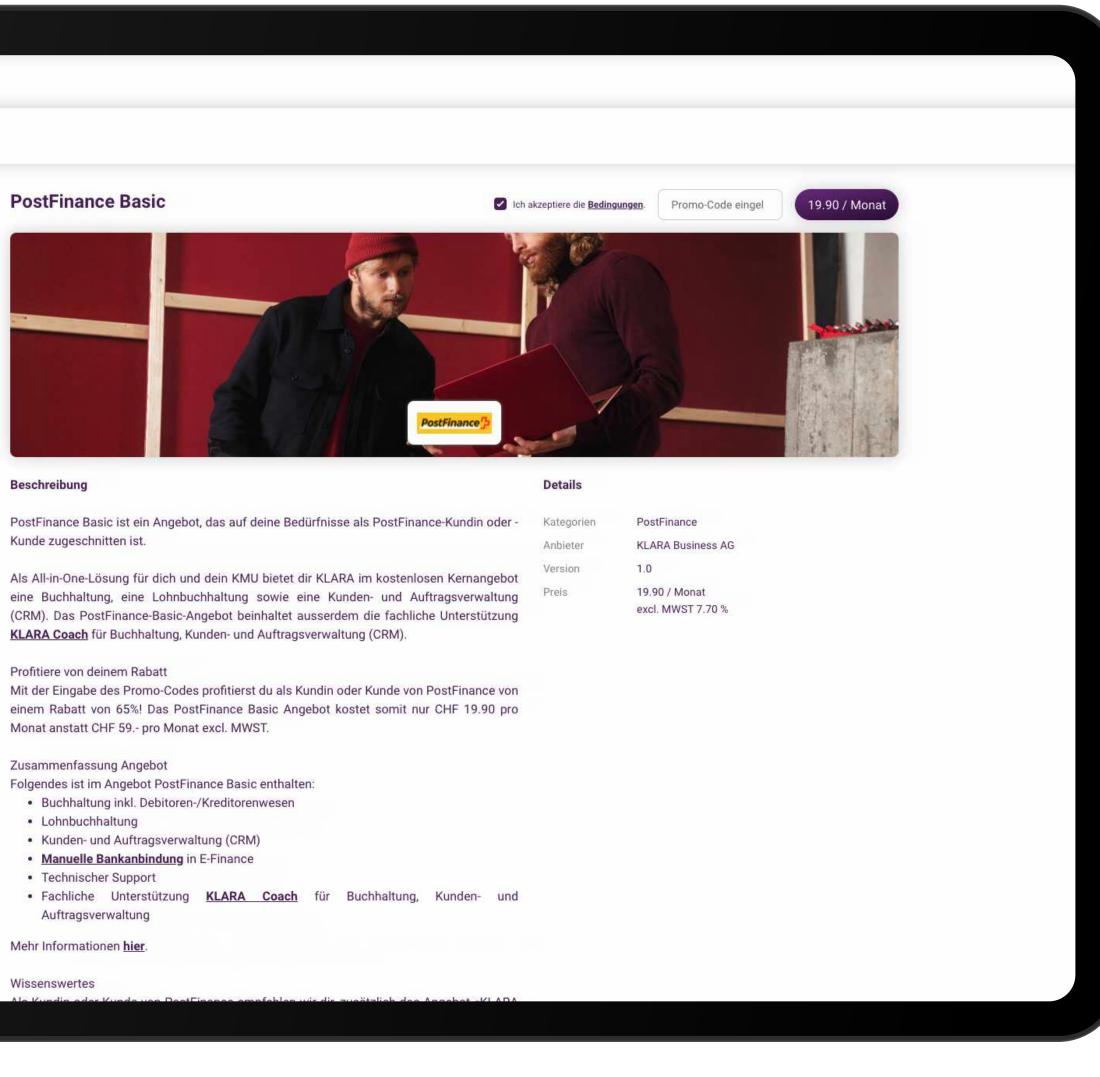

## Click on "Get widgets"

Monat anstatt CHF 59.- pro Monat excl. MWST.

## You clicked on "Get widgets"

## Enter the promo code and activate the product of your choice

Kunde zugeschnitten ist.

Monat anstatt CHF 59.- pro Monat excl. MWST.