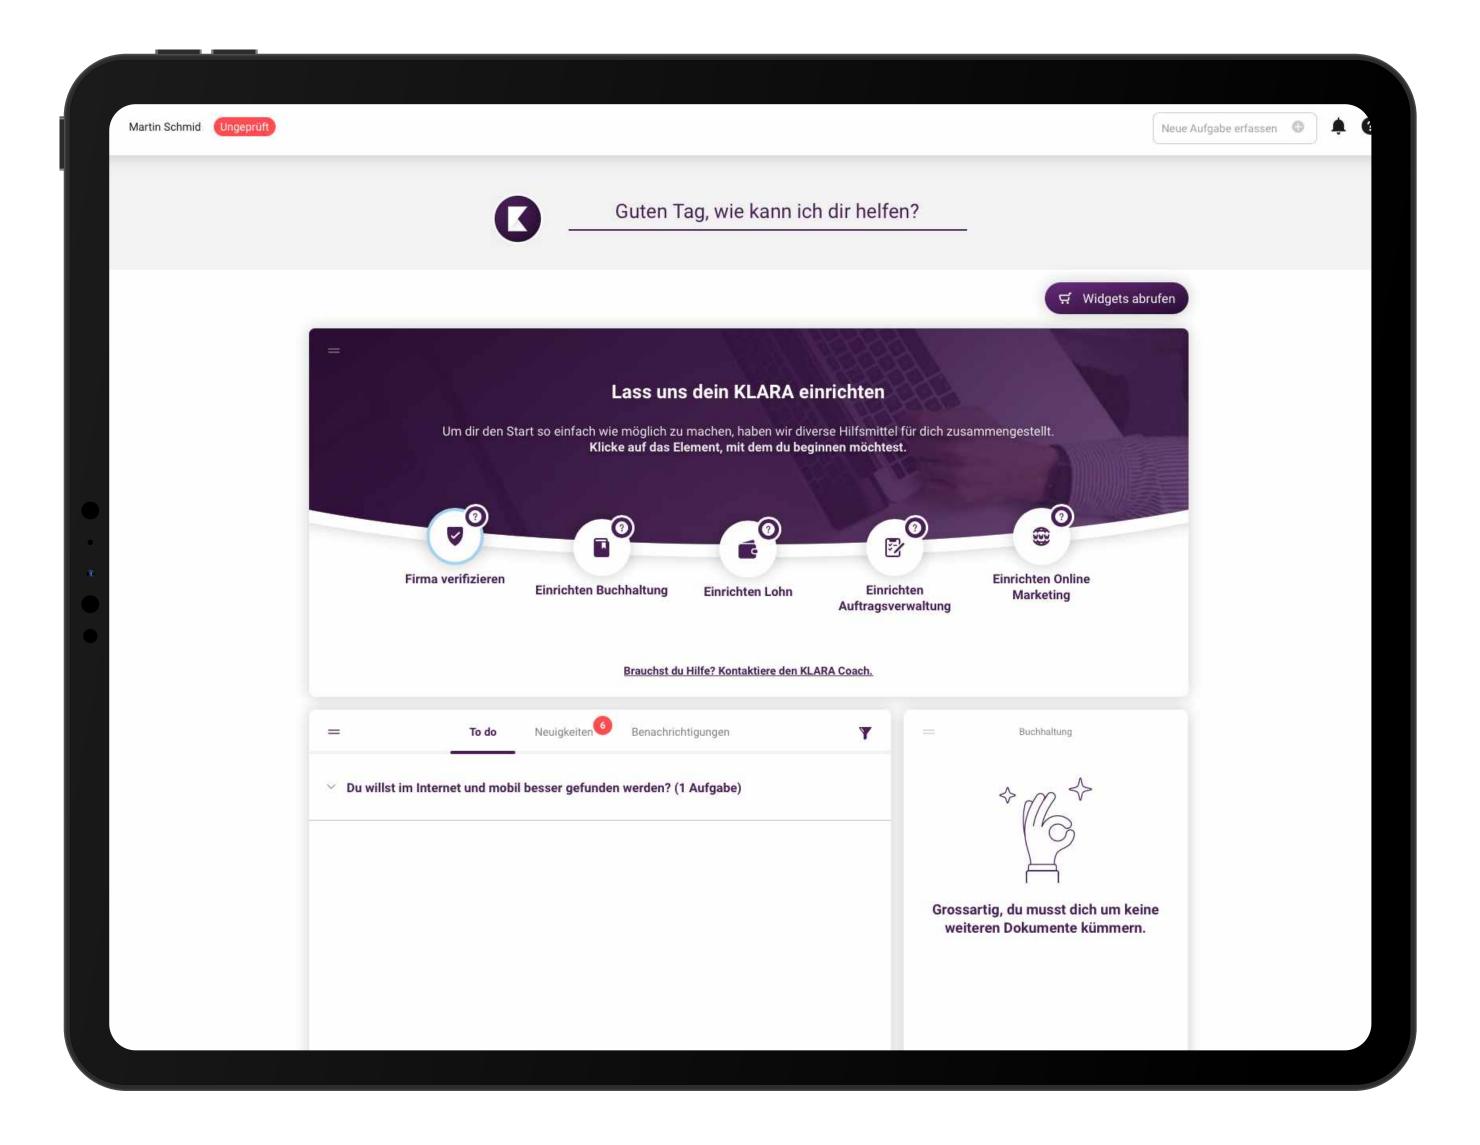

### Guten Tag Martin, willkommen bei KLARA!

KLARA ist dein digitaler Assistent. KLARA kümmert sich um deine Buchhaltung, verwaltet die Lohnzahlungen, sorgt dafür, dass du im Internet gefunden wirst und vieles mehr!