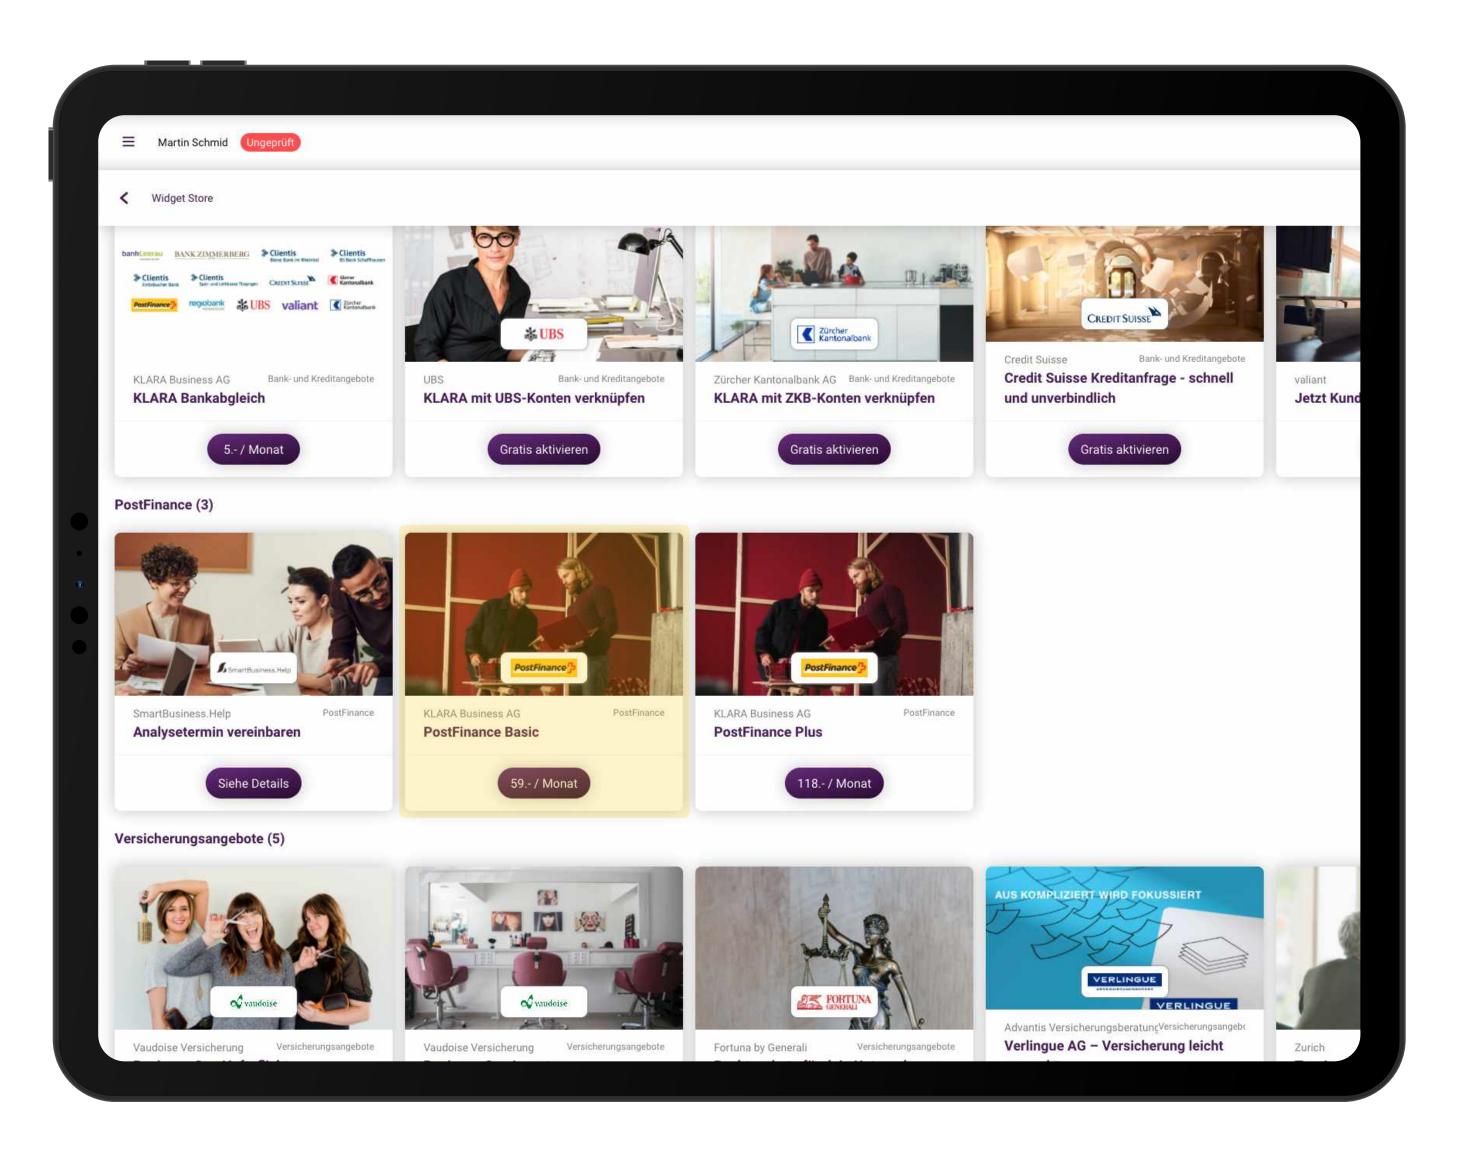

## Click on "Get widgets"

Monat anstatt CHF 59.- pro Monat excl. MWST.

## You clicked on "Get widgets"

## Enter the promo code and activate the product of your choice

Kunde zugeschnitten ist.

Monat anstatt CHF 59.- pro Monat excl. MWST.