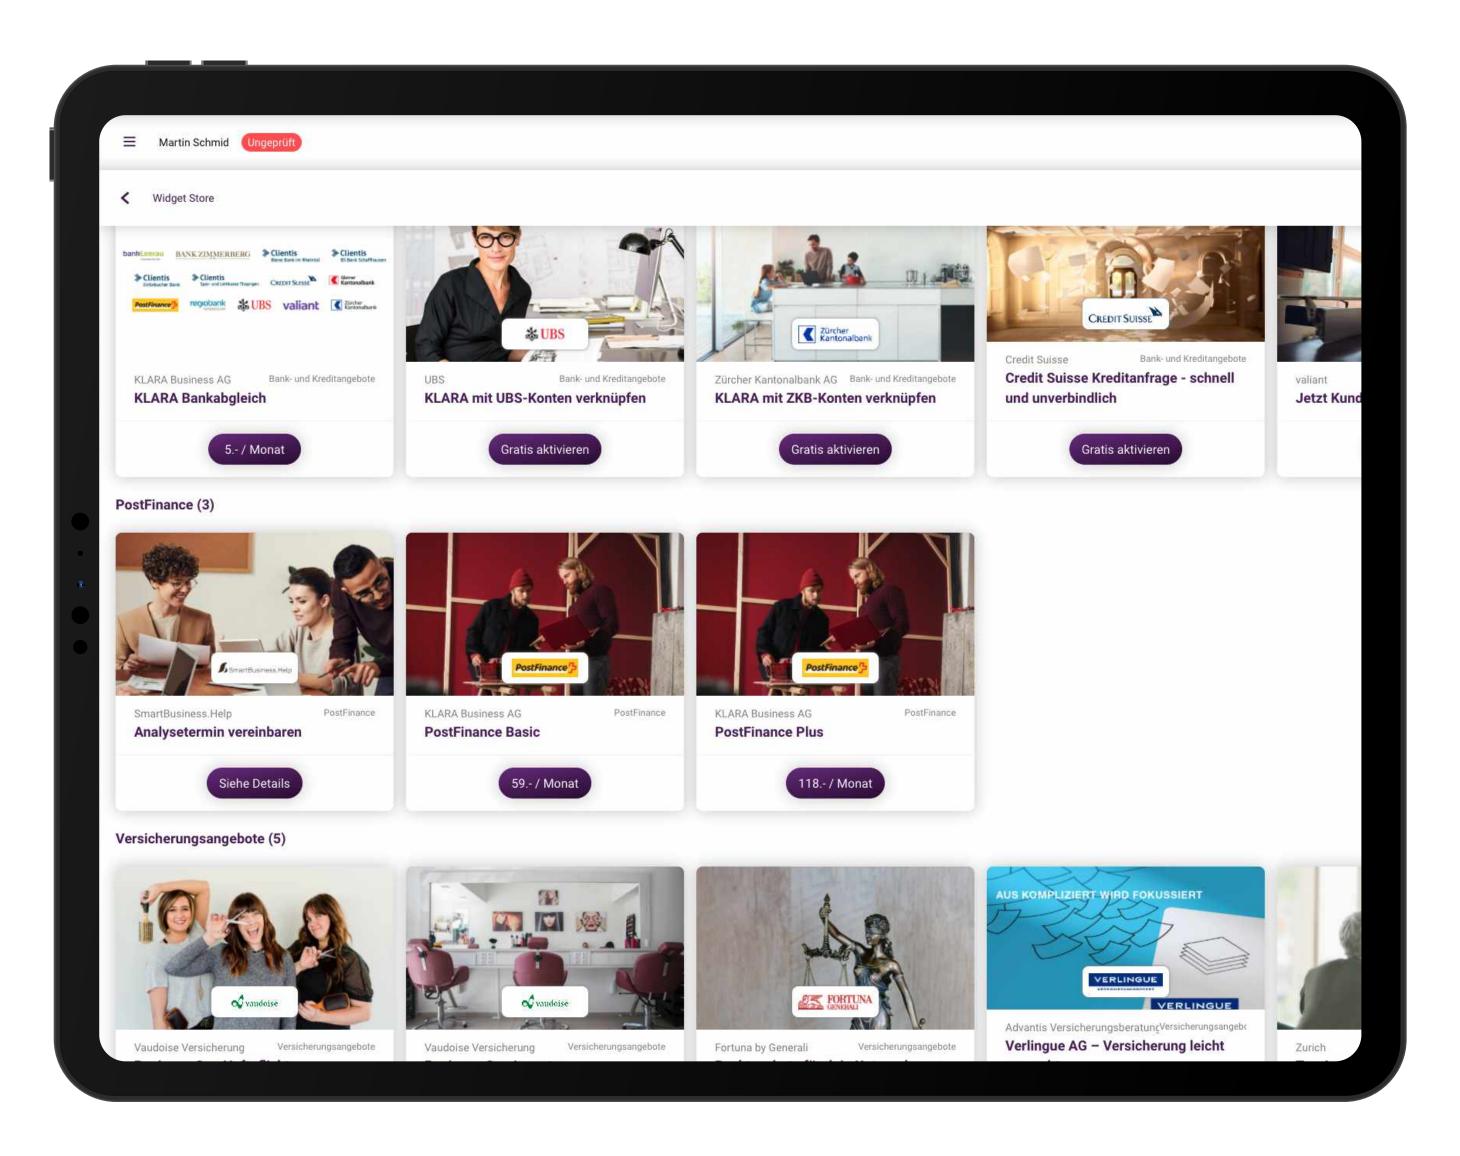

## Click on "Get widgets"

Monat anstatt CHF 59.- pro Monat excl. MWST.

## You clicked on "Get widgets"