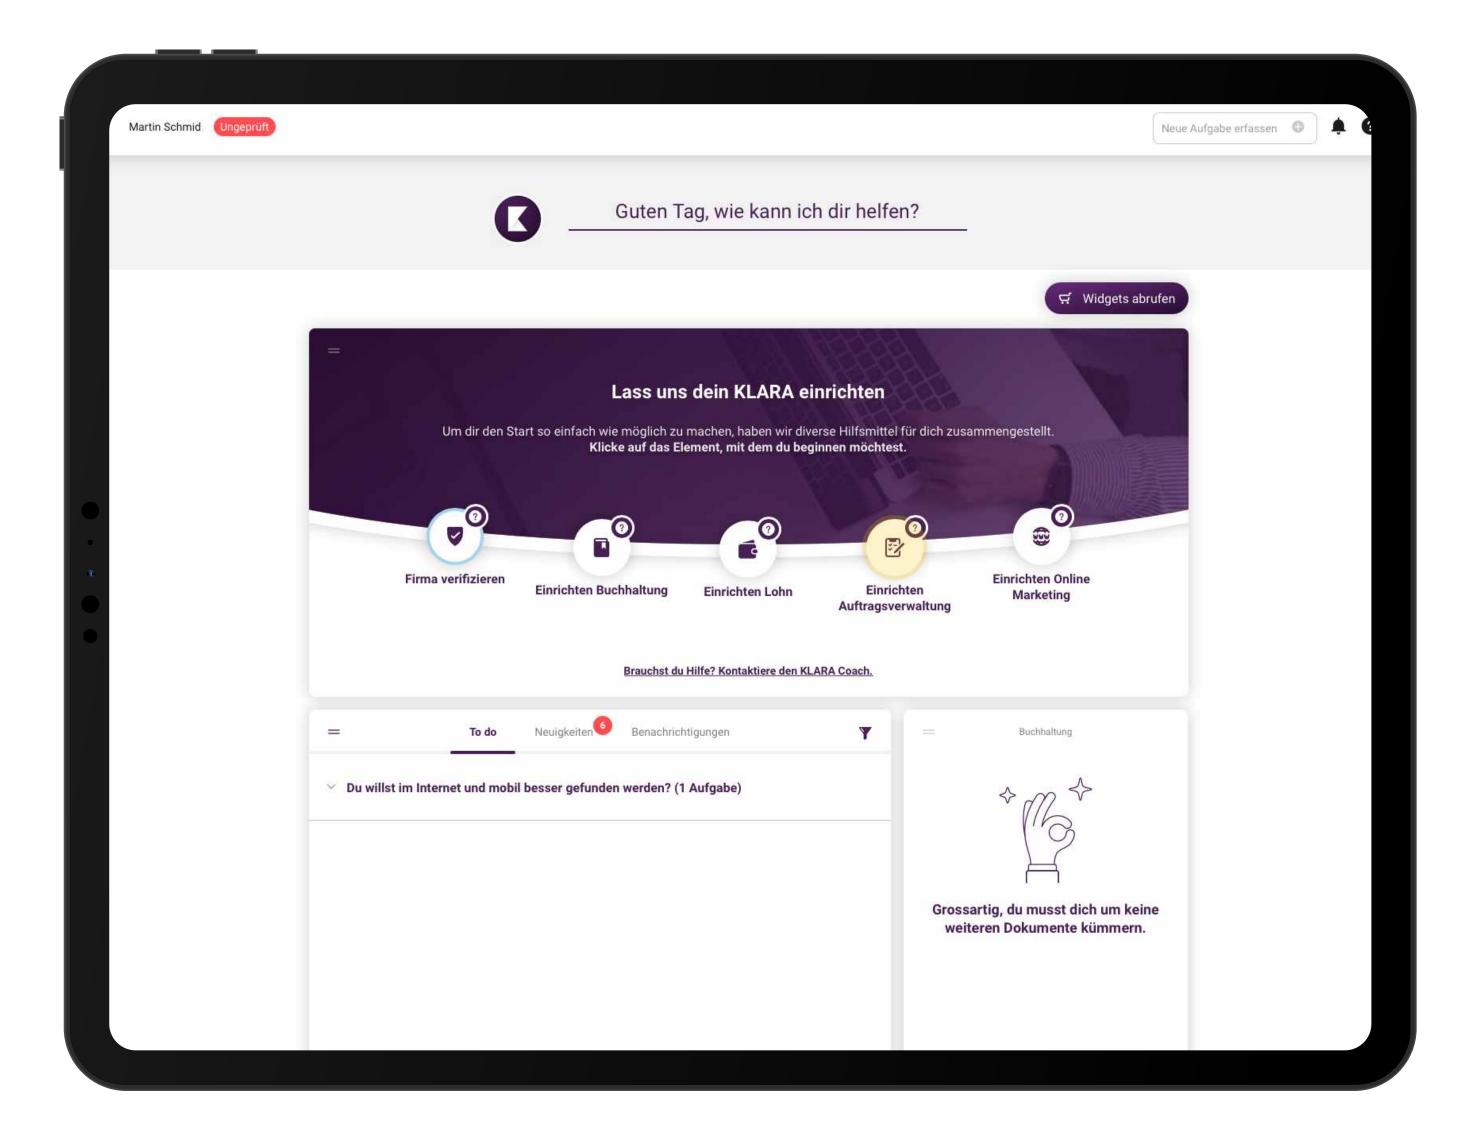

## Click on "Get widgets"

Monat anstatt CHF 59.- pro Monat excl. MWST.

## You clicked on "Get widgets"

# Get started and enjoy the benefits of KLARA

| KLARA<br>Macht dein Bürg einfach.                            |  |
|--------------------------------------------------------------|--|
| KLARA Auftr                                                  |  |
| Un                                                           |  |
| Der Aufwand lohnt :                                          |  |
| [1]<br>Einrichten                                            |  |
|                                                              |  |
| Solltest du einen der folgende                               |  |
| Bitte halte fo                                               |  |
| Mehrwertsteuerangaben                                        |  |
| Bankkonto IBAN Nummer                                        |  |
| ESR Daten, falls notwendig                                   |  |
| Kontaktinformationen deiner Kunden und                       |  |
| Definition von Standard Artikel inkl. Name<br>MWST-Satz etc. |  |
|                                                              |  |